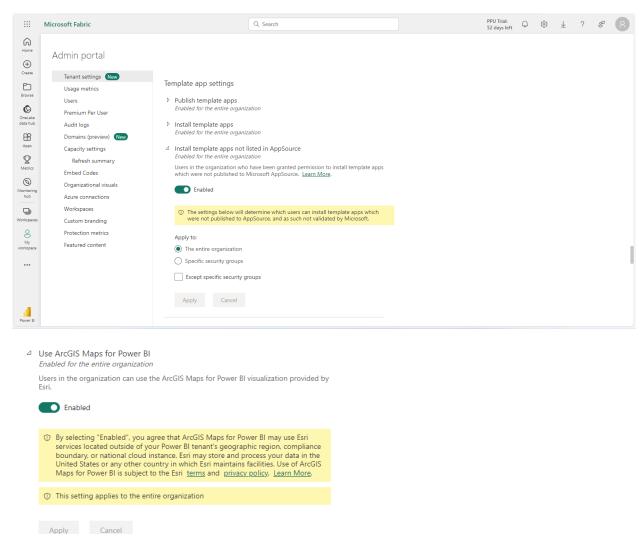

## Pre-requisites:

Before you begin, ensure that your tenant settings allow the "Installation of template applications not available on AppSource".

Click on the Gas Sales & Distribution

The link will direct you to the following page.