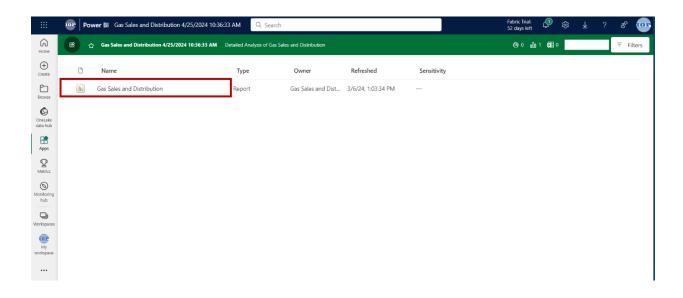

4: In case you don't see the Notification. In the left pane click on **Apps** there you will see your installed app. Click on the app and it will direct you to the interface as shown below:

5: Click on **Connect your data** to get insights of your data.