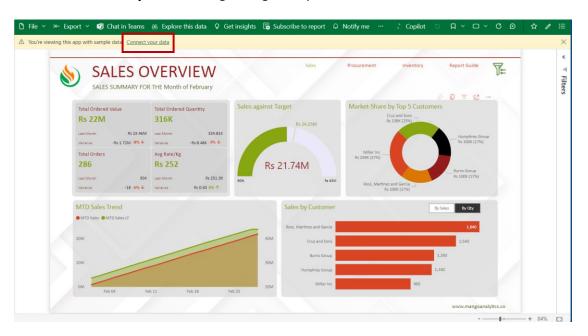

4: In case you don't see the Notification. In the left pane click on **Apps** there you will see your installed app. Click on the app and it will direct you to the interface as shown below:

5: Click on **Connect your data** to get insights of your data.