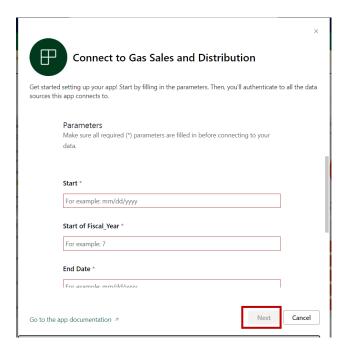

6: Insert the path to your data files and click on **Next**.

7: After the credentials are verified, you must select **OAuth2** as your authentication method. Write the password of the account which you are using as Power BI service account.