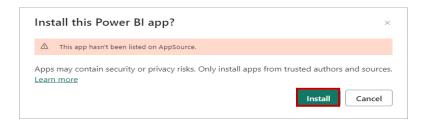

1: Select your organizational account and press Enter.

2: Press **Install** to start the workspace installation process. This will create a workspace under your **Workspaces**.

3: After the app is installed successfully, you will see this notification click on **Go to app** this will direct you to the app page.