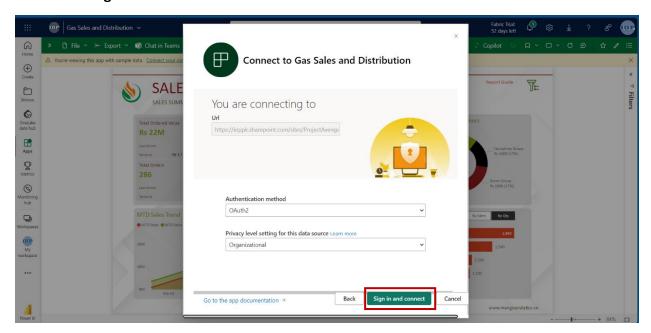

6: Insert the path to your data files and click on **Next**.

7: After the credentials are verified, you must select **OAuth2** as your authentication method. Write the password of the account which you are using as Power BI service account.

In **Privacy level settings for this data source** select the privacy level you want for your dataset. After that Click on **Sign in and continue.** 

Once the data is refreshed, you can view the dashboard and reports of the template app with your own data. You can also customize the app and share it with others in your organization.