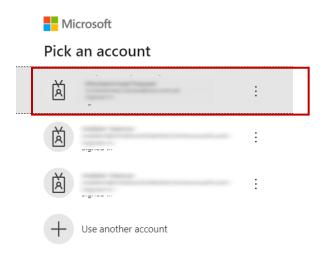

1: Select your organizational account and press Enter.

2: Press **Install** to start the workspace installation process. This will create a workspace under your **Workspaces**.

3: After the app is installed successfully, you will see this notification click on **Go to app** this will direct you to the app page.